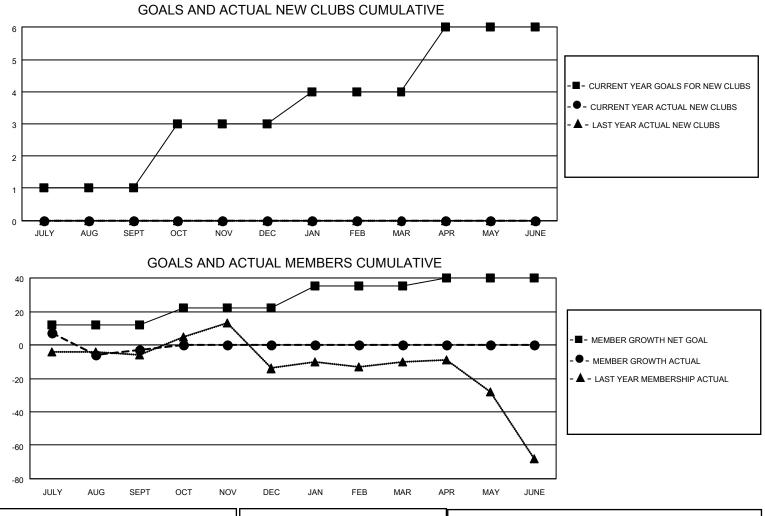

## LOCATION HUNGARY

District 119

Results as of: 9/30/2022

| Clubs                 |               |           |               | Members               |                         |                         |                                                    |
|-----------------------|---------------|-----------|---------------|-----------------------|-------------------------|-------------------------|----------------------------------------------------|
| RESULTS FOR 2022-2023 |               |           |               | RESULTS FOR 2022-2023 |                         |                         |                                                    |
| QUARTER               | NEW CLUB GOAL | NEW CLUBS | DROPPED CLUBS | QUARTER               | /BER GROWTH NET<br>GOAL | MEMBER GROWTH<br>ACTUAL | DROPPED<br>MEMBERS ACTUAL<br>(including transfers) |
| JULY/AUG/SEPT         | 1             | 0         | 2             | JULY/AUG/SEPT         | 12                      | 43                      | 23                                                 |
| OCT/NOV/DEC           | 2             | 0         | 0             | OCT/NOV/DEC           | 10                      | 0                       | 0                                                  |
| JAN/FEB/MAR           | 1             | 0         | 0             | JAN/FEB/MAR           | 13                      | 0                       | 0                                                  |
| APR/MAY/JUNE          | 2             | 0         | 0             | APR/MAY/JUNE          | 5                       | 0                       | 0                                                  |